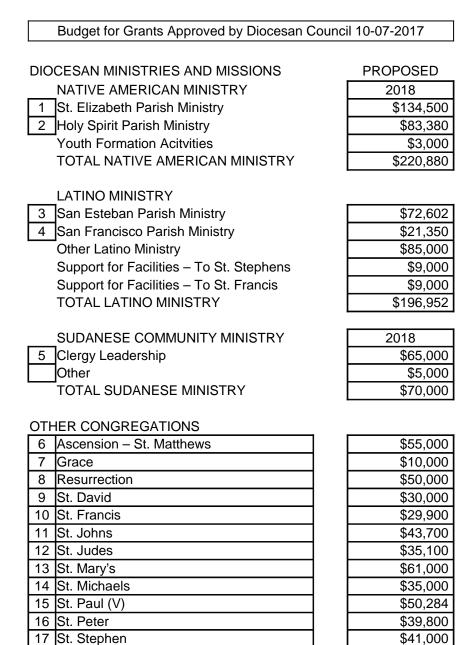

| 61       | PAGE 3 OF 6                            | 0010 5     |                | EXPENSES           | 61       | 0047 DI    | IDOFT             | 61       | THROUGH   |           |                 |
|----------|----------------------------------------|------------|----------------|--------------------|----------|------------|-------------------|----------|-----------|-----------|-----------------|
| 62<br>63 | THE MISSION AND MINISTRY OF THE CHURCH | 2018 B     | UDGET          |                    | 62       | 2017 BL    | JDGET             | 62       | 2017 YTD  | ACTUAL 12 | 2016 BUDGET     |
| 63<br>64 | THE MISSION AND MINISTRY OF THE CHURCH |            |                |                    | 63<br>64 |            |                   | 63<br>64 |           |           |                 |
| 64<br>65 | EXTENDED MINISTRIES                    |            |                |                    | 65       |            |                   | 65       |           |           |                 |
| 65<br>66 | EXTENDED MINISTRIES                    |            |                |                    | 66       |            |                   | 66       |           |           |                 |
| 67       | Sudanese Ministry                      |            |                |                    | 67       |            |                   | 67       |           |           |                 |
| 68       | Clerical Leadership                    | ¢65.000    | Grant Committ  | <u></u>            | 68       | \$66,976   |                   | 68       |           | г         | \$65,000        |
| 69       | Other                                  | 4 )        | Grant Committ  |                    | 69       | \$5,000    |                   | 69       |           | F         | \$05,000        |
| 70       | TOTAL SUDANESE MINISTRY                | \$5,000    | \$70,000       |                    | 70       | \$5,000    |                   | 70       |           | F         | <del>پ</del> 0  |
| 71       | TOTAL SODANESE MINISTRY                |            | \$70,000       |                    | 70       | TOTAL      | \$71,976          | 71       | TOTAL     | \$0       | \$65,000        |
| 72       | Native American Ministries             |            |                |                    | 72       |            | ψΠ,370            | 72       |           | ΨU        | ψ03,000         |
| 73       | St. Elizabeth Parish Ministry          | \$134 500  | Grant Committ  | 00                 | 73       | \$124,500  |                   | 73       | \$62,250  | Г         | \$124,500       |
| 74       | Holy Spirit Parish Ministry            |            | Grant Committ  |                    | 74       | \$84,551   |                   | 74       | \$42,275  | -         | \$50,000        |
| 75       | Other                                  |            | Grant Committ  |                    | 75       | \$3,000    |                   | 75       | \$1,198   | F         | \$3,000         |
| 76       | TOTAL NATIVE AMERICAN MINISTRY         | φ0,000     | \$220,880      |                    | 76       | TOTAL      | \$212,051         | 76       | TOTAL     | \$105,723 | \$177,500       |
| 77       |                                        |            | \$220,000      |                    | 77       |            | φ <u>2</u> 12,001 | 77       | L         | <i>\</i>  | <i>ф111,000</i> |
| 78       | Latino Ministries                      |            |                |                    | 78       |            |                   | 78       |           |           |                 |
| 79       | San Estaban Parish Ministry            | \$72.602   | Grant Committ  | ee                 | 79       | \$74,814   |                   | 79       | \$37,407  | Г         | \$72,602        |
| 80       | San Francisco                          |            | Grant Committ  |                    | 80       | \$21,350   |                   | 80       | \$10,675  |           | \$21,000        |
| 81       | Other Latino                           | \$85,000   |                |                    | 81       | \$87,536   |                   | 81       | \$45,095  |           | \$85,000        |
| 82       | Facilities Support                     | \$18,000   |                |                    | 82       | \$18,000   |                   | 82       | \$0       |           | \$18,000        |
| 83       | TOTAL LATINO MINISTRY                  | • • ,• • • | \$196,952      | 2                  | 83       | TOTAL      | \$201,700         | 83       | TOTAL     | \$93,177  | \$196,602       |
| 84       |                                        |            |                | -                  | 84       | -          |                   | 84       | -         |           |                 |
| 85       |                                        |            |                |                    | 85       |            |                   | 85       |           |           |                 |
| 86       | Youth Ministry                         |            |                |                    | 86       |            |                   | 86       |           |           |                 |
| 87       | Camp Tuttle                            | \$230,647  |                |                    | 87       | \$204,142  |                   | 87       | \$114,748 |           | \$204,142       |
| 88       | Young Adult Ministry                   | \$0        |                |                    | 88       | \$0        |                   | 88       | \$0       |           | \$0             |
| 89       | Youth Ministry                         | \$53,682   |                |                    | 89       | \$51,982   |                   | 89       | \$16,573  |           | \$51,982        |
| 90       | EYE 2020                               |            | \$14705 Net Ne | eded 29 mo accrual | 90       | \$0        |                   | 90       | \$9,058   |           | \$0             |
| 91       | Faith Formation for Youth              | \$15,000   |                | _                  | 91       | \$15,000   |                   | 91       | \$0       |           | \$15,000        |
| 92       | TOTAL YOUTH MINISTRY                   |            | \$305,413      | 3                  | 92       | TOTAL      | \$271,124         | 92       | TOTAL     | \$140,379 | \$271,124       |
| 93       |                                        |            |                |                    | 93       |            |                   | 93       |           | _         |                 |
| 94       | Conference Center                      | \$76,274   |                |                    | 94       | \$72,069   |                   | 94       | \$34,239  | L         | \$1,851         |
| 95       | Hospitality Center                     | (\$11,164) |                | -                  | 95       | (\$16,628) |                   | 95       | (\$7,322) |           | (\$54,760)      |
| 96       |                                        | \$0        | \$65,110       | )                  | 96       | TOTAL      | \$55,441          | 96       | TOTAL     | \$26,917  | (\$52,909)      |
| 97       |                                        |            |                | -                  | 97       |            |                   | 97       |           |           | <u> </u>        |
| 98       | TOTAL EXTENDED MINISTRIES              |            | \$858,355      | 5                  | 98       | TOTAL      | \$812,292         | 98       | TOTAL     | \$366,196 | \$657,317       |
| 99       |                                        |            |                |                    | 99       |            |                   | 99       |           |           |                 |
| 100      |                                        |            |                |                    | 100      |            |                   | 100      |           |           |                 |